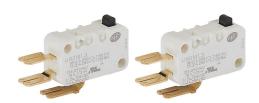

## 41590021 Cut Sheet

Socomec auxiliary contact, side mount, (1) N.O./(1) N.C. contact(s), 16A @ 125 VAC/250 VAC. Package of 2. For use with SIRCOVER 100-400A transfer switch bodies.

For complete product information, please see this item on our store at the following link:

## **Technical Specifications**

| Brand             | Socomec                                  |
|-------------------|------------------------------------------|
| Item              | Auxiliary contact                        |
| Mounting          | Side                                     |
| Contact Type      | (1) N.O./(1) N.C.                        |
| Amperage Rating   | 16A @ 125 VAC/250 VAC                    |
| Quantity per Pack | 2                                        |
| For Use With      | SIRCOVER 100-400A transfer switch bodies |