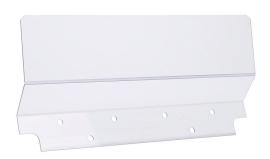

## 41584041 Cut Sheet

Socomec terminal screen, line or load. For use with SIRCOVER 260-400A 4 pole transfer switch bodies.

For complete product information, please see this item on our store at the following link:

## **Technical Specifications**

| Brand        | Socomec                                         |
|--------------|-------------------------------------------------|
| Item         | Terminal screen                                 |
| Cover Type   | Line or load                                    |
| For Use With | SIRCOVER 260-400A 4 pole transfer switch bodies |