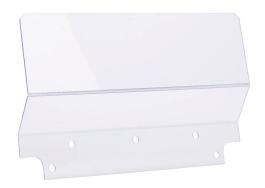

## 41583041 Cut Sheet

Socomec terminal screen, line or load. For use with SIRCOVER 260-400A 2 and 3 pole transfer switch bodies.

For complete product information, please see this item on our store at the following link:

## **Technical Specifications**

| Brand        | Socomec                                               |
|--------------|-------------------------------------------------------|
| Item         | Terminal screen                                       |
| Cover Type   | Line or load                                          |
| For Use With | SIRCOVER 260-400A 2 and 3 pole transfer switch bodies |