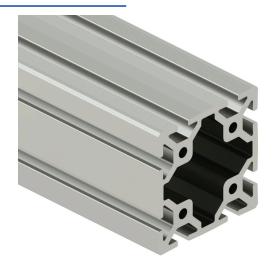

## 40-8080C Cut Sheet

SureFrame 40 Series standard T-slotted rail, silver, 6063-T6 anodized aluminum alloy, cut to length, 80 x 80mm profile, slot size 8.

For complete product information, please see this item on our store at the following link:

## **Technical Specifications**

| Brand              | SureFrame                       |
|--------------------|---------------------------------|
| Item               | T-slotted rail                  |
| Series             | 40 Series                       |
| Rail Type          | Standard                        |
| Color              | Silver                          |
| Material           | 6063-T6 anodized aluminum alloy |
| Cut to Length Rail | Yes                             |
| Profile            | 80 x 80mm                       |
| Slot Size          | 8                               |