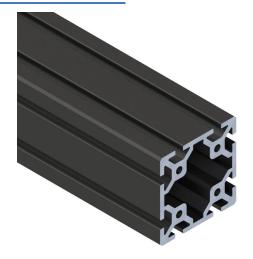

## 40-8080B Cut Sheet

SureFrame 40 Series standard T-slotted rail, black, 6063-T6 anodized aluminum alloy, cut to length, 80 x 80mm profile, slot size 8.

For complete product information, please see this item on our store at the following link:

## **Technical Specifications**

| Brand              | SureFrame                       |
|--------------------|---------------------------------|
| Item               | T-slotted rail                  |
| Series             | 40 Series                       |
| Rail Type          | Standard                        |
| Color              | Black                           |
| Material           | 6063-T6 anodized aluminum alloy |
| Cut to Length Rail | Yes                             |
| Profile            | 80 x 80mm                       |
| Slot Size          | 8                               |