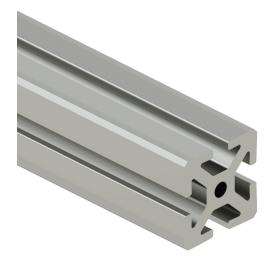

## 40-4040C Cut Sheet

SureFrame 40 Series standard T-slotted rail, silver, 6063-T6 anodized aluminum alloy, cut to length, 40 x 40mm profile, slot size 8.

For complete product information, please see this item on our store at the following link:

## **Technical Specifications**

| Brand              | SureFrame                       |
|--------------------|---------------------------------|
| Item               | T-slotted rail                  |
| Series             | 40 Series                       |
| Rail Type          | Standard                        |
| Color              | Silver                          |
| Material           | 6063-T6 anodized aluminum alloy |
| Cut to Length Rail | Yes                             |
| Profile            | 40 x 40mm                       |
| Slot Size          | 8                               |