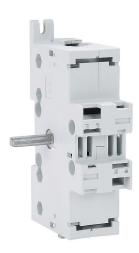

## 39990710 Cut Sheet

Socomec auxiliary contact holder, side mount. For use with FUSERBLOC Compact Class J and CC 30A switch bodies.

For complete product information, please see this item on our store at the following link:

## **Technical Specifications**

| Brand        | Socomec                                                        |
|--------------|----------------------------------------------------------------|
| Item         | Auxiliary contact holder                                       |
| Mounting     | Side                                                           |
| For Use With | FUSERBLOC Compact Class J and CC 30A switch bodies             |
| Application  | Allows for up to four (4) auxiliary contact blocks to be added |