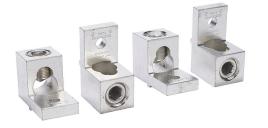

## 39544040 Cut Sheet

Socomec box type wiring lug, line or load mount, 1 openings, #4 AWG-600 MCM wire(s). Package of 4. For use with SIRCOVER 260-400A transfer switch bodies.

For complete product information, please see this item on our store at the following link:

## Technical Specifications

| Socomec                                  |
|------------------------------------------|
|                                          |
| Niring lug                               |
| Box type                                 |
| ine or load                              |
| 1                                        |
| #4 AWG-600 MCM wire(s)                   |
| 6061-T6 aluminum alloy                   |
| 4                                        |
| SIRCOVER 260-400A transfer switch bodies |
| 1                                        |