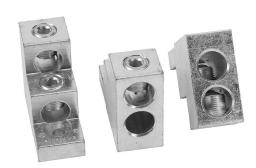

## 39543060 Cut Sheet

Socomec box type wiring lug, line or load mount, 2 openings, #2 AWG-600 MCM wire(s). Package of 3. For use with SIRCO and FUSERBLOC SERIES 600A switch bodies.

For complete product information, please see this item on our store at the following link:

## **Technical Specifications**

| Brand              | Socomec                                          |
|--------------------|--------------------------------------------------|
| Item               | Wiring lug                                       |
| Lug Type           | Box type                                         |
| Mounting           | Line or load                                     |
| Number Of Openings | 2                                                |
| Conductor Size     | #2 AWG-600 MCM wire(s)                           |
| Material           | 6061-T6 aluminum alloy                           |
| Quantity per Pack  | 3                                                |
| For Use With       | SIRCO and FUSERBLOC<br>SERIES 600A switch bodies |