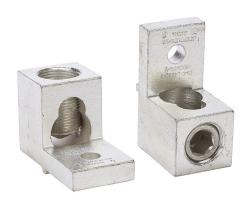

## 39542040 Cut Sheet

Socomec box type wiring lug, line or load mount, 1 openings, #4 AWG-600 MCM wire(s). Package of 2. For use with SIRCOVER 260-400A transfer switch bodies.

For complete product information, please see this item on our store at the following link:

## **Technical Specifications**

| Brand              | Socomec                                  |
|--------------------|------------------------------------------|
| Item               | Wiring lug                               |
| Lug Type           | Box type                                 |
| Mounting           | Line or load                             |
| Number Of Openings | 1                                        |
| Conductor Size     | #4 AWG-600 MCM wire(s)                   |
| Material           | 6061-T6 aluminum alloy                   |
| Quantity per Pack  | 2                                        |
| For Use With       | SIRCOVER 260-400A transfer switch bodies |