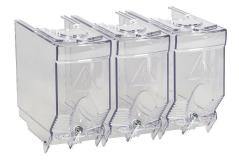

## 38983080 Cut Sheet

Socomec terminal shroud, line or load side, 1-pole. Package of 3. For use with FUSERBLOC 600A switch bodies.

For complete product information, please see this item on our store at the following link:

## Technical Specifications

| Brand             | Socomec                      |
|-------------------|------------------------------|
| Item              | Terminal shroud              |
| Cover Type        | Line or load side            |
| Number of Poles   | 1                            |
| Quantity per Pack | 3                            |
| For Use With      | FUSERBLOC 600A switch bodies |