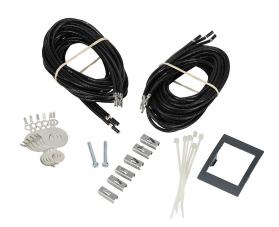

## 38299120 Cut Sheet

Socomec door mounting and connection hardware, for use with blown fuse monitors/indicators. Wire, ferrules and bezel included.

For complete product information, please see this item on our store at the following link:

## **Technical Specifications**

| Brand        | Socomec                               |
|--------------|---------------------------------------|
| Item         | Door mounting and connection hardware |
| For Use With | Blown fuse monitors/indicators        |
| Includes     | Wire, ferrules and bezel              |