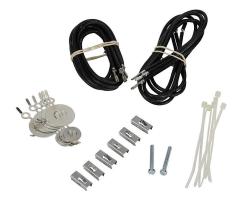

## 38199120 Cut Sheet

Socomec connection hardware, for use with blown fuse monitors/ indicators. Wire and ferrules included.

For complete product information, please see this item on our store at the following link:

## Technical Specifications

| Brand        | Socomec                        |
|--------------|--------------------------------|
| Item         | Connection hardware            |
| For Use With | Blown fuse monitors/indicators |
| Includes     | Wire and ferrules              |