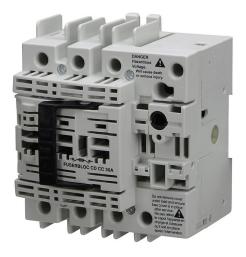

## 37103003 Cut Sheet

Socomec FUSERBLOC Compact series rotary disconnect switch, fusible, Class CC, load break capable, 3-pole, 600 VAC, 30A, 100kA SCCR, DIN rail or panel mount, UL 489 rated, front operated, accepts 5 x 5mm size shaft.

## **Technical Specifications**

| Brand              | Socomec           |
|--------------------|-------------------|
| Item               | Disconnect switch |
| Series             | FUSERBLOC Compact |
| Fuse Class         | Class CC          |
| Fusible            | Yes               |
| Load Break Capable | Yes               |
| Number of Poles    | 3                 |
| Voltage Rating     | 600 VAC           |

| Amperage Rating        | 30A                                  |
|------------------------|--------------------------------------|
| SCCR Rating            | 100kA SCCR                           |
| Mounting               | DIN rail or panel                    |
| UL Rating              | UL 489 rated                         |
| Configuration          | Front operated                       |
| Shaft Size             | Accepts 5 x 5mm size shaft           |
| Handle Type            | Rotary                               |
| Additional Information | Purchase fuses and handle separately |