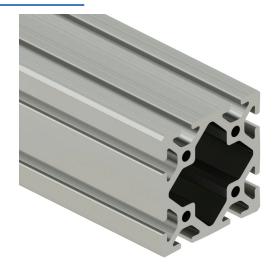

## 3030C Cut Sheet

SureFrame 15 Series standard T-slotted rail, silver, 6063-T6 anodized aluminum alloy, cut to length, 3 x 3in profile, slot size 8.

For complete product information, please see this item on our store at the following link:

## **Technical Specifications**

| Brand              | SureFrame                       |
|--------------------|---------------------------------|
| Item               | T-slotted rail                  |
| Series             | 15 Series                       |
| Rail Type          | Standard                        |
| Color              | Silver                          |
| Material           | 6063-T6 anodized aluminum alloy |
| Cut to Length Rail | Yes                             |
| Profile            | 3 x 3in                         |
| Slot Size          | 8                               |