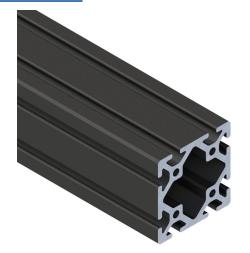

## 3030B Cut Sheet

SureFrame 15 Series standard T-slotted rail, black, 6063-T6 anodized aluminum alloy, cut to length, 3 x 3in profile, slot size 8.

For complete product information, please see this item on our store at the following link:

## Technical Specifications

| · · ·              |                                 |
|--------------------|---------------------------------|
| Brand              | SureFrame                       |
| Item               | T-slotted rail                  |
| Series             | 15 Series                       |
| Rail Type          | Standard                        |
| Color              | Black                           |
| Material           | 6063-T6 anodized aluminum alloy |
| Cut to Length Rail | Yes                             |
| Profile            | 3 x 3in                         |
| Slot Size          | 8                               |