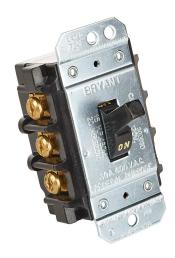

## 30003D Cut Sheet

Bryant manual motor controller, open, 30A, 600 VAC, 3-pole, 20hp, UL 508 rated.

For complete product information, please see this item on our store at the following link:

https://www.automationdirect.com/pn/30003D

## **Technical Specifications**

| Brand                  | Bryant                             |
|------------------------|------------------------------------|
| Item                   | Manual motor controller            |
| Body Type              | Open                               |
| Amperage Rating        | 30A                                |
| Voltage Rating         | 600 VAC                            |
| Number of Poles        | 3                                  |
| Horsepower Rating      | 20hp                               |
| Wiring Type            | Can be wired from the back or side |
| UL Rating              | UL 508 rated                       |
| Additional Information | Suitable as motor disconnect       |