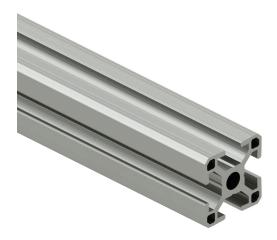

## 30-3030C Cut Sheet

SureFrame 30 Series standard T-slotted rail, silver, 6063-T6 anodized aluminum alloy, cut to length, 30 x 30mm profile, slot size 8.

For complete product information, please see this item on our store at the following link:

## **Technical Specifications**

| Brand              | SureFrame                       |
|--------------------|---------------------------------|
|                    |                                 |
| Item               | T-slotted rail                  |
| Series             | 30 Series                       |
| Rail Type          | Standard                        |
| Color              | Silver                          |
| Material           | 6063-T6 anodized aluminum alloy |
| Cut to Length Rail | Yes                             |
| Profile            | 30 x 30mm                       |
| Slot Size          | 8                               |