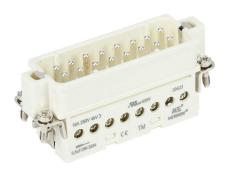

METE male insert, connector housing size 16A, 16-pole, screw terminals, accepts wire size 18-14 AWG, 16 amp, 600 VAC/VDC, poles numbered 1 to 16. For use with METE multi-wire housings.

For complete product information, please see this item on our store at the following link:

## **Technical Specifications**

| Brand                         | METE                     |
|-------------------------------|--------------------------|
| Item                          | Male Insert              |
| <b>Connector Housing Size</b> | 16A                      |
| Number of Poles               | 16                       |
| Termination Type              | Screw terminals          |
| Wire Size                     | 18-14 AWG                |
| Amperage Rating               | 16 amp                   |
| Voltage Rating                | 600 VAC/VDC              |
| Pole Marking                  | Numbered 1 to 16         |
| For Use With                  | METE multi-wire housings |