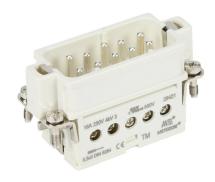

METE male insert, connector housing size 10A, 10-pole, screw terminals, accepts wire size 18-14 AWG, 16 amp, 600 VAC/VDC, poles numbered 1 to 10. For use with METE multi-wire housings.

For complete product information, please see this item on our store at the following link:

## **Technical Specifications**

| Brand                         | METE                     |
|-------------------------------|--------------------------|
| Item                          | Male Insert              |
| <b>Connector Housing Size</b> | 10A                      |
| Number of Poles               | 10                       |
| Termination Type              | Screw terminals          |
| Wire Size                     | 18-14 AWG                |
| Amperage Rating               | 16 amp                   |
| Voltage Rating                | 600 VAC/VDC              |
| Pole Marking                  | Numbered 1 to 10         |
| For Use With                  | METE multi-wire housings |