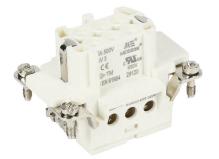

## 29120 Cut Sheet

METE female insert, connector housing size 6B, 6-pole, screw terminals, accepts wire size 18-14 AWG, 16 amp, 600 VAC/VDC, poles numbered 1 to 6. For use with METE multi-wire housings.

## **Technical Specifications**

| Brand                  | METE                     |
|------------------------|--------------------------|
| Item                   | Female Insert            |
| Connector Housing Size | 6B                       |
| Number of Poles        | 6                        |
| Termination Type       | Screw terminals          |
| Wire Size              | 18-14 AWG                |
| Amperage Rating        | 16 amp                   |
| Voltage Rating         | 600 VAC/VDC              |
| Pole Marking           | Numbered 1 to 6          |
| For Use With           | METE multi-wire housings |
|                        |                          |