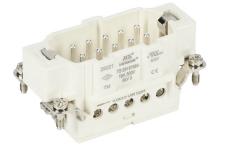

## 29021 Cut Sheet

METE male insert, connector housing size 10B, 10-pole, screw terminals, accepts wire size 18-14 AWG, 16 amp, 600 VAC/VDC, poles numbered 1 to 10. For use with METE multi-wire housings.

## Technical Specifications

| Brand                  | METE                     |
|------------------------|--------------------------|
| Item                   | Male Insert              |
| Connector Housing Size | 10B                      |
| Number of Poles        | 10                       |
| Termination Type       | Screw terminals          |
| Wire Size              | 18-14 AWG                |
| Amperage Rating        | 16 amp                   |
| Voltage Rating         | 600 VAC/VDC              |
| Pole Marking           | Numbered 1 to 10         |
| For Use With           | METE multi-wire housings |
|                        |                          |