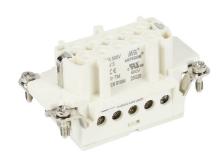

## 29020 Cut Sheet

METE female insert, connector housing size 10B, 10-pole, screw terminals, accepts wire size 18-14 AWG, 16 amp, 600 VAC/VDC, poles numbered 1 to 10. For use with METE multi-wire housings.

## **Technical Specifications**

| Brand                  | METE                     |
|------------------------|--------------------------|
| Item                   | Female Insert            |
| Connector Housing Size | 10B                      |
| Number of Poles        | 10                       |
| Termination Type       | Screw terminals          |
| Wire Size              | 18-14 AWG                |
| Amperage Rating        | 16 amp                   |
| Voltage Rating         | 600 VAC/VDC              |
| Pole Marking           | Numbered 1 to 10         |
| For Use With           | METE multi-wire housings |