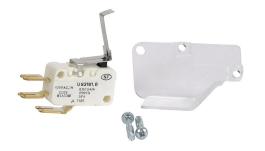

## 27990121 Cut Sheet

Socomec auxiliary contact, front mount, (1) N.O./(1) N.C. contact(s), 1A @ 125 VAC, low impedance. For use with SIRCO 100 - 600A switch bodies.

For complete product information, please see this item on our store at the following link:

## Technical Specifications

| Brand           | Socomec                        |
|-----------------|--------------------------------|
| Item            | Auxiliary contact              |
| Mounting        | Front                          |
| Contact Type    | (1) N.O./(1) N.C.              |
| Amperage Rating | 1A @ 125 VAC                   |
| Application     | Low impedance                  |
| For Use With    | SIRCO 100 - 600A switch bodies |