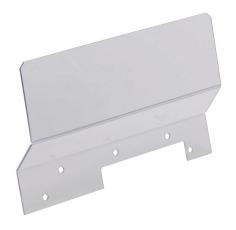

## 27988041 Cut Sheet

Socomec terminal screen, load side, 3-pole. For use with SIRCO 400A switch bodies.

For complete product information, please see this item on our store at the following link:

https://www.automationdirect.com/pn/27988041

## **Technical Specifications**

| Brand           | Socomec                  |
|-----------------|--------------------------|
| Item            | Terminal screen          |
| Cover Type      | Load side                |
| Number of Poles | 3                        |
| For Use With    | SIRCO 400A switch bodies |