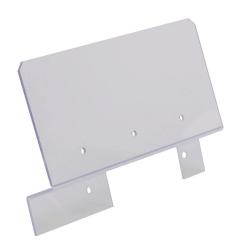

## 27988021 Cut Sheet

Socomec terminal screen, load side, 3-pole. For use with SIRCO & SIRCO DC 100-250A switch bodies.

For complete product information, please see this item on our store at the following link:

## **Technical Specifications**

| Brand           | Socomec                                 |
|-----------------|-----------------------------------------|
| Item            | Terminal screen                         |
| Cover Type      | Load side                               |
| Number of Poles | 3                                       |
| For Use With    | SIRCO & SIRCO DC 100-250A switch bodies |