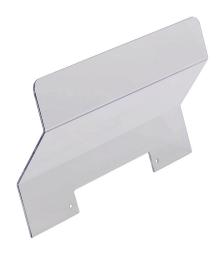

## 27983060 Cut Sheet

Socomec terminal screen, line or load side, 3-pole. For use with SIRCO 600A switch bodies.

For complete product information, please see this item on our store at the following link:

## **Technical Specifications**

| Brand           | Socomec                  |
|-----------------|--------------------------|
| Item            | Terminal screen          |
| Cover Type      | Line or load side        |
| Number of Poles | 3                        |
| For Use With    | SIRCO 600A switch bodies |