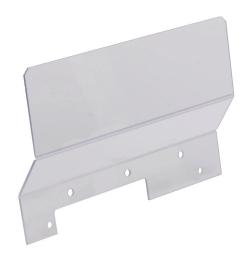

## 27983041 Cut Sheet

Socomec terminal screen, line side, 3-pole. For use with SIRCO 400A switch bodies.

For complete product information, please see this item on our store at the following link:

https://www.automationdirect.com/pn/27983041

## **Technical Specifications**

| Brand           | Socomec                  |
|-----------------|--------------------------|
| Item            | Terminal screen          |
| Cover Type      | Line side                |
| Number of Poles | 3                        |
| For Use With    | SIRCO 400A switch bodies |