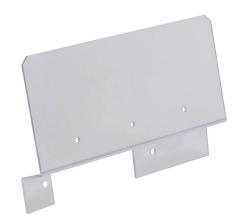

## 27983021 Cut Sheet

Socomec terminal screen, line side, 3-pole. For use with SIRCO & SIRCO DC 100-250A switch bodies.

For complete product information, please see this item on our store at the following link:

## **Technical Specifications**

| Brand           | Socomec                                 |
|-----------------|-----------------------------------------|
| Item            | Terminal screen                         |
| Cover Type      | Line side                               |
| Number of Poles | 3                                       |
| For Use With    | SIRCO & SIRCO DC 100-250A switch bodies |