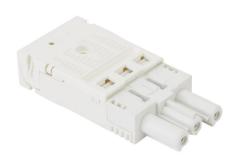

## 264093 Cut Sheet

Stego daisy chain connector, 3-pole female, field-wireable. For use with Varioline LED lights with integral receptacle.

For complete product information, please see this item on our store at the following link:

## **Technical Specifications**

| Brand                  | Stego                                         |
|------------------------|-----------------------------------------------|
| Item                   | Daisy chain connector                         |
| Voltage Type           | AC                                            |
| Connector Type         | 3-pole female                                 |
| Field-Wireable         | Yes                                           |
| Conductor Size         | 18-14 AWG                                     |
| For Use With           | Varioline LED lights with integral receptacle |
| Additional Information | Can also be used as input power connector     |