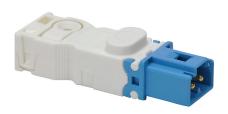

## 264060 Cut Sheet

Stego output power connector, D-sub with screw terminals, field-wireable. For use with DC LED 0254 series enclosure light fixtures.

For complete product information, please see this item on our store at the following link:

## **Technical Specifications**

| Brand          | Stego                                       |
|----------------|---------------------------------------------|
| Item           | Output power connector                      |
| Connector Type | D-sub with screw terminals                  |
| Field-Wireable | Yes                                         |
| For Use With   | DC LED 0254 series enclosure light fixtures |