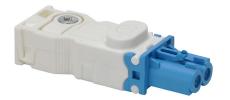

## 264059 Cut Sheet

Stego input power connector, D-sub with screw terminals, fieldwireable. For use with DC LED 0254 series enclosure light fixtures.

For complete product information, please see this item on our store at the following link:

## **Technical Specifications**

| Brand          | Stego                                       |
|----------------|---------------------------------------------|
| Item           | Input power connector                       |
| Connector Type | D-sub with screw terminals                  |
| Field-Wireable | Yes                                         |
| For Use With   | DC LED 0254 series enclosure light fixtures |