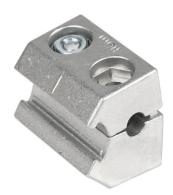

## 25.09.06.00131 Cut Sheet

Schmalz PXT series rail connector, threaded, aluminum alloy. For use with D30-I profile.

For complete product information, please see this item on our store at the following link:

## **Technical Specifications**

| Brand                   | Schmalz            |
|-------------------------|--------------------|
| Series                  | PXT                |
| Item                    | Rail connector     |
| Connector Type          | Threaded           |
| Internal Vacuum Capable | No                 |
| Material                | Aluminum alloy     |
| For Use With            | D30-l profile      |
| Additional Information  | M6 x 1 tapped hole |