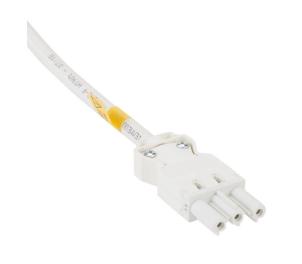

## 244423 Cut Sheet

Stego power cable. For use with Varioline LED lights with integral receptacle.

For complete product information, please see this item on our store at the following link:

https://www.automationdirect.com/pn/244423

## Technical Specifications

| Brand          | Stego                                         |
|----------------|-----------------------------------------------|
| Item           | Power cable                                   |
| Voltage Type   | AC                                            |
| Connector Type | 3-pole female to pigtail                      |
| Conductor Size | 16 AWG                                        |
| Cable Length   | 13.1ft/4m                                     |
| For Use With   | Varioline LED lights with integral receptacle |