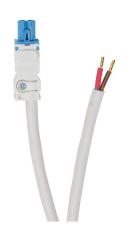

## 244361 Cut Sheet

Stego power cable, input to pigtail, 6.5ft/2m cable length. For use with DC LED 0254 series enclosure light fixtures.

For complete product information, please see this item on our store at the following link:

## **Technical Specifications**

| Brand          | Stego                                       |
|----------------|---------------------------------------------|
| Item           | Cable                                       |
| Cable Type     | Power                                       |
| Replacement    | No                                          |
| Connection 1   | Input                                       |
| Connection 2   | Pigtail                                     |
| Shielded       | No                                          |
| Twisted Pair   | No                                          |
| Cable Length   | 6.5ft/2m                                    |
| Conductor Size | 15 AWG                                      |
| For Use With   | DC LED 0254 series enclosure light fixtures |