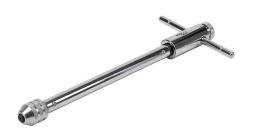

## 241010 Cut Sheet

RUKO adjustable tap wrench, ratcheting, chrome-plated steel, sliding T-handle. For use with M3 to M10 and 1/8 to 3/8in taps.

For complete product information, please see this item on our store at the following link:

## Technical Specifications

| Brand        | RUKO                            |
|--------------|---------------------------------|
| Item         | Adjustable tap wrench           |
| Ratcheting   | Yes                             |
| Material     | Chrome-plated steel             |
| Handle Type  | Sliding T-handle                |
| Chuck        | Two-jaw chuck for square shanks |
| Application  | Thread making                   |
| For Use With | M3 to M10 and 1/8 to 3/8in taps |