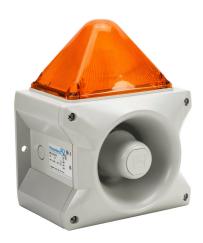

## 23361804055 Cut Sheet

Pfannenberg PATROL series Xenon tube audible-visual signal beacon, 117 dB at 1m, (80) selectable tone(s), flashing strobe (1 Hz flash frequency), amber, 214 x 156 x 270mm, 24 VDC, IP66, NEMA 4/4X.

## **Technical Specifications**

| Brand            | Pfannenberg                            |
|------------------|----------------------------------------|
| Item             | Audible-visual signal beacon           |
| Series           | PATROL                                 |
| Bulb Type        | Xenon tube                             |
| Operator Size    | 214 x 156 x 270mm                      |
| Operator Color   | Amber                                  |
| Light Color(s)   | Amber                                  |
| Light Function   | Flashing strobe (1 Hz flash frequency) |
| Housing Material | Polycarbonate                          |
| Material         | ABS plastic                            |

| Loudness Decibel     | 117 dB at 1m      |
|----------------------|-------------------|
| Tone Frequency       | 150 Hz to 2.9 kHz |
| Tone Type            | (80) selectable   |
| Touch to Acknowledge | No                |
| Number of Alarms     | 80                |
| Voltage Rating       | 24 VDC            |
| Mounting             | Surface           |
| IP Rating            | IP66              |
| NEMA Rating          | 4/4X              |