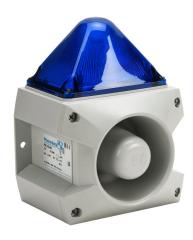

## 23351157055 Cut Sheet

Pfannenberg PATROL series Xenon tube audible-visual signal beacon, 107 dB at 1m, (80) selectable tone(s), flashing strobe (1 Hz flash frequency), blue, 163 x 132 x 215mm, 115 VAC, IP66, NEMA 4/4X.

## **Technical Specifications**

| Brand            | Pfannenberg                            |
|------------------|----------------------------------------|
| Item             | Audible-visual signal beacon           |
| Series           | PATROL                                 |
| Bulb Type        | Xenon tube                             |
| Operator Size    | 163 x 132 x 215mm                      |
| Operator Color   | Blue                                   |
| Light Color(s)   | Blue                                   |
| Light Function   | Flashing strobe (1 Hz flash frequency) |
| Housing Material | Polycarbonate                          |
| Material         | ABS plastic                            |

| Loudness Decibel     | 107 dB at 1m      |
|----------------------|-------------------|
| Tone Frequency       | 150 Hz to 2.9 kHz |
| Tone Type            | (80) selectable   |
| Touch to Acknowledge | No                |
| Number of Alarms     | 80                |
| Voltage Rating       | 115 VAC           |
| Mounting             | Surface           |
| IP Rating            | IP66              |
| NEMA Rating          | 4/4X              |