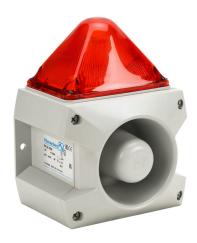

## 23351155055 Cut Sheet

Pfannenberg PATROL series Xenon tube audible-visual signal beacon, 107 dB at 1m, (80) selectable tone(s), flashing strobe (1 Hz flash frequency), red, 163 x 132 x 215mm, 115 VAC, IP66, NEMA 4/4X.

## **Technical Specifications**

| Brand            | Pfannenberg                            |
|------------------|----------------------------------------|
| Item             | Audible-visual signal beacon           |
| Series           | PATROL                                 |
| Bulb Type        | Xenon tube                             |
| Operator Size    | 163 x 132 x 215mm                      |
| Operator Color   | Red                                    |
| Light Color(s)   | Red                                    |
| Light Function   | Flashing strobe (1 Hz flash frequency) |
| Housing Material | Polycarbonate                          |
| Material         | ABS plastic                            |

| Loudness Decibel     | 107 dB at 1m      |
|----------------------|-------------------|
| Tone Frequency       | 150 Hz to 2.9 kHz |
| Tone Type            | (80) selectable   |
| Touch to Acknowledge | No                |
| Number of Alarms     | 80                |
| Voltage Rating       | 115 VAC           |
| Mounting             | Surface           |
| IP Rating            | IP66              |
| NEMA Rating          | 4/4X              |