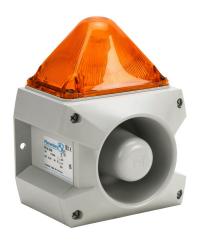

## 23351154055 Cut Sheet

Pfannenberg PATROL series Xenon tube audible-visual signal beacon, 107 dB at 1m, (80) selectable tone(s), flashing strobe (1 Hz flash frequency), amber, 163 x 132 x 215mm, 115 VAC, IP66, NEMA 4/4X.

## **Technical Specifications**

| Pfannenberg                            |
|----------------------------------------|
| Audible-visual signal beacon           |
| PATROL                                 |
| Xenon tube                             |
| 163 x 132 x 215mm                      |
| Amber                                  |
| Amber                                  |
| Flashing strobe (1 Hz flash frequency) |
| Polycarbonate                          |
| ABS plastic                            |
|                                        |

| Laudraga Dagibal     | 407 dD at 4m      |
|----------------------|-------------------|
| Loudness Decibel     | 107 dB at 1m      |
| Tone Frequency       | 150 Hz to 2.9 kHz |
| Tone Type            | (80) selectable   |
| Touch to Acknowledge | No                |
| Number of Alarms     | 80                |
| Voltage Rating       | 115 VAC           |
| Mounting             | Surface           |
| IP Rating            | IP66              |
| NEMA Rating          | 4/4X              |