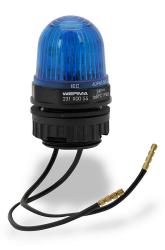

## 23150055 Cut Sheet

WERMA LED industrial signal beacon, 29mm, blue, permanent, IP65, 22.5mm panel mount, 24 VDC.

For complete product information, please see this item on our store at the following link:

## Technical Specifications

| · · · · · · · · · · · · · · · · · · · |                          |
|---------------------------------------|--------------------------|
| Brand                                 | WERMA                    |
| Item                                  | Industrial signal beacon |
| Bulb Type                             | LED                      |
| Operator Size                         | 29mm                     |
| Operator Color                        | Blue                     |
| Light Color(s)                        | Blue                     |
| Light Function                        | Permanent                |
| IP Rating                             | IP65                     |
| Mounting                              | 22.5mm panel             |
| Touch to Acknowledge                  | No                       |
| Voltage Rating                        | 24 VDC                   |
|                                       |                          |