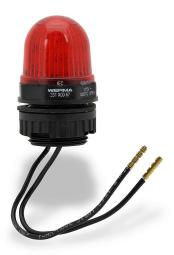

## 23110067 Cut Sheet

WERMA LED industrial signal beacon, 29mm, red, permanent, IP65, 22.5mm panel mount, 115 VAC.

For complete product information, please see this item on our store at the following link:

## Technical Specifications

| WERMA                    |
|--------------------------|
| Industrial signal beacon |
| LED                      |
| 29mm                     |
| Red                      |
| Red                      |
| Permanent                |
| IP65                     |
| 22.5mm panel             |
| No                       |
| 115 VAC                  |
|                          |