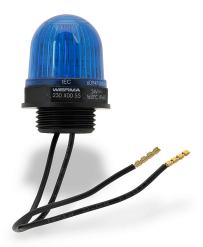

## 23050055 Cut Sheet

WERMA LED industrial signal beacon, 29mm, blue, permanent, IP65, M20 x 1.5 threaded base mount, 24 VDC.

For complete product information, please see this item on our store at the following link:

## **Technical Specifications**

| Brand                | WERMA                    |
|----------------------|--------------------------|
| Item                 | Industrial signal beacon |
| Bulb Type            | LED                      |
| Operator Size        | 29mm                     |
| Operator Color       | Blue                     |
| Light Color(s)       | Blue                     |
| Light Function       | Permanent                |
| IP Rating            | IP65                     |
| Mounting             | M20 x 1.5 threaded base  |
| Touch to Acknowledge | No                       |
| Voltage Rating       | 24 VDC                   |