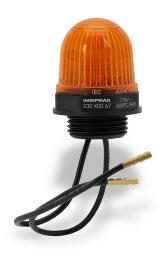

## 23030067 Cut Sheet

WERMA LED industrial signal beacon, 29mm, yellow, permanent, IP65, M20  $\times$  1.5 threaded base mount, 115 VAC.

For complete product information, please see this item on our store at the following link:

## **Technical Specifications**

| Brand                | WERMA                    |
|----------------------|--------------------------|
| Item                 | Industrial signal beacon |
| Bulb Type            | LED                      |
| Operator Size        | 29mm                     |
| Operator Color       | Yellow                   |
| Light Color(s)       | Yellow                   |
| Light Function       | Permanent                |
| IP Rating            | IP65                     |
| Mounting             | M20 x 1.5 threaded base  |
| Touch to Acknowledge | No                       |
| Voltage Rating       | 115 VAC                  |