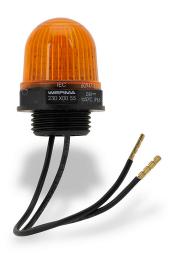

## 23030055 Cut Sheet

WERMA LED industrial signal beacon, 29mm, yellow, permanent, IP65, M20 x 1.5 threaded base mount, 24 VDC.

For complete product information, please see this item on our store at the following link:

## **Technical Specifications**

| Brand                | WERMA                    |
|----------------------|--------------------------|
| Item                 | Industrial signal beacon |
| Bulb Type            | LED                      |
| Operator Size        | 29mm                     |
| Operator Color       | Yellow                   |
| Light Color(s)       | Yellow                   |
| Light Function       | Permanent                |
| IP Rating            | IP65                     |
| Mounting             | M20 x 1.5 threaded base  |
| Touch to Acknowledge | No                       |
| Voltage Rating       | 24 VDC                   |