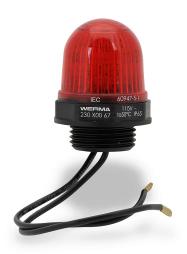

## 23010067 Cut Sheet

WERMA LED industrial signal beacon, 29mm, red, permanent, IP65, M20  $\times$  1.5 threaded base mount, 115 VAC.

For complete product information, please see this item on our store at the following link:

## **Technical Specifications**

| Brand                | WERMA                    |
|----------------------|--------------------------|
| Item                 | Industrial signal beacon |
| Bulb Type            | LED                      |
| Operator Size        | 29mm                     |
| Operator Color       | Red                      |
| Light Color(s)       | Red                      |
| Light Function       | Permanent                |
| IP Rating            | IP65                     |
| Mounting             | M20 x 1.5 threaded base  |
| Touch to Acknowledge | No                       |
| Voltage Rating       | 115 VAC                  |