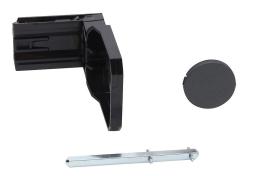

## 22993409 Cut Sheet

Socomec door mounting hardware, for use with SIRCO M 16-80A switch bodies; use S0 and S00 handles only.

For complete product information, please see this item on our store at the following link:

## Technical Specifications

| Brand        | Socomec                                                      |
|--------------|--------------------------------------------------------------|
| Item         | Door mounting hardware                                       |
| For Use With | SIRCO M 16-80A switch bodies;<br>use S0 and S00 handles only |