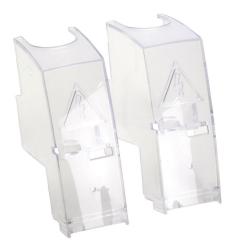

## 22941011 Cut Sheet

Socomec terminal shroud, line or load side, 1-pole. Package of 2. For use with SIRCO M Compact 30-100A switch bodies.

For complete product information, please see this item on our store at the following link:

## Technical Specifications

| Brand             | Socomec                               |
|-------------------|---------------------------------------|
| Item              | Terminal shroud                       |
| Cover Type        | Line or load side                     |
| Number of Poles   | 1                                     |
| Quantity per Pack | 2                                     |
| For Use With      | SIRCO M Compact 30-100A switch bodies |