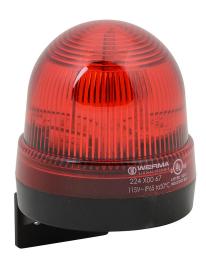

## 22410067 Cut Sheet

WERMA LED industrial signal beacon, 75mm, red, permanent, IP65, bracket mount, 115 VAC.

For complete product information, please see this item on our store at the following link:

https://www.automationdirect.com/pn/22410067

## **Technical Specifications**

| Brand                | WERMA                    |
|----------------------|--------------------------|
| Item                 | Industrial signal beacon |
| Bulb Type            | LED                      |
| Operator Size        | 75mm                     |
| Operator Color       | Red                      |
| Light Color(s)       | Red                      |
| Light Function       | Permanent                |
| IP Rating            | IP65                     |
| Mounting             | Bracket                  |
| Touch to Acknowledge | No                       |
| Voltage Rating       | 115 VAC                  |