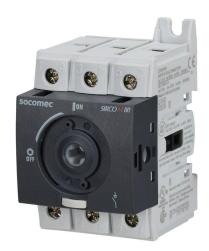

## 22003008 Cut Sheet

Socomec SIRCO M series rotary disconnect switch, load break capable, 3-pole, 600 VAC, 80A, 65kA SCCR, DIN rail or panel mount, UL 508 rated, front or side operated, accepts 5 x 5mm size shaft.

## **Technical Specifications**

| Brand                  | Socomec                                                                                                  |
|------------------------|----------------------------------------------------------------------------------------------------------|
| Item                   | Disconnect switch                                                                                        |
| Series                 | SIRCO M                                                                                                  |
| Fusible                | No                                                                                                       |
| Load Break Capable     | Yes                                                                                                      |
| Number of Poles        | 3                                                                                                        |
| Voltage Rating         | 600 VAC                                                                                                  |
| Amperage Rating        | 80A                                                                                                      |
| SCCR Rating            | 65kA SCCR                                                                                                |
| Mounting               | DIN rail or panel                                                                                        |
| UL Rating              | UL 508 rated                                                                                             |
| Configuration          | Front or side operated                                                                                   |
| Shaft Size             | Accepts 5 x 5mm size shaft                                                                               |
| Handle Type            | Rotary                                                                                                   |
| Additional Information | Purchase handle separately. Line and load terminal shrouds sold separately. Suitable as motor disconnect |